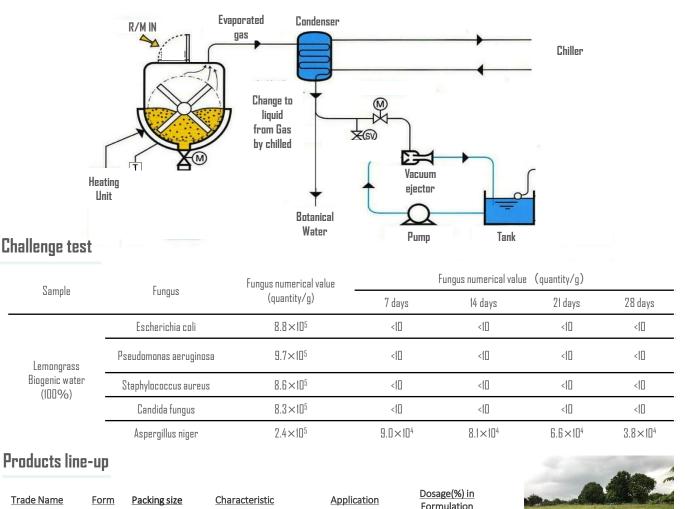

## <Production>

This machine extracts Biogenic Water by making the inside a vacuum state. The vacuum condition by high speed water flow makes lower the boiling point and water can be evaporated around 40°C. This system can separate the plants to solid part and liquid part without any damage.