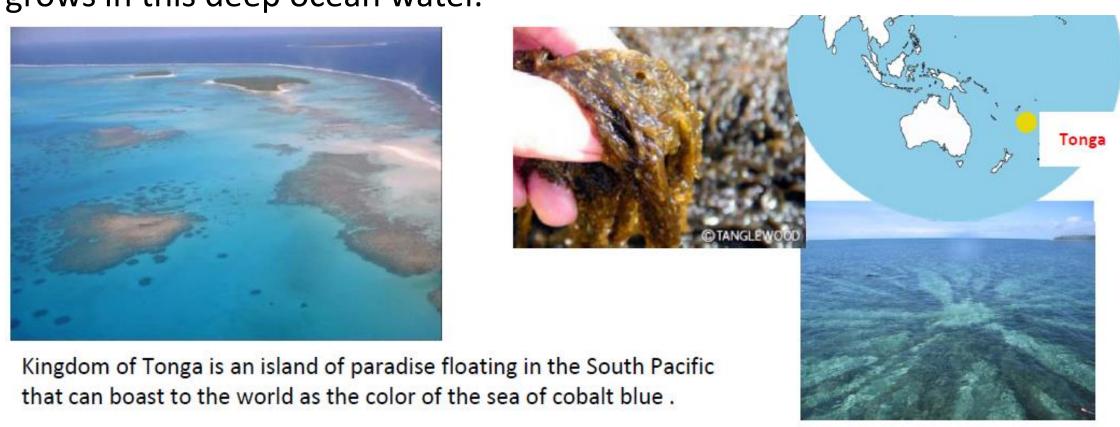

## Place of Origin

Kingdom of Tonga is located in the South Pacific, consists about 170 islands. The sea around kingdom of Tonga is very beautiful. Tonga Trench is 10,000 m water depth and is the second-deepest trench in the world. Tonga *mozuku* grows in this deep ocean water.