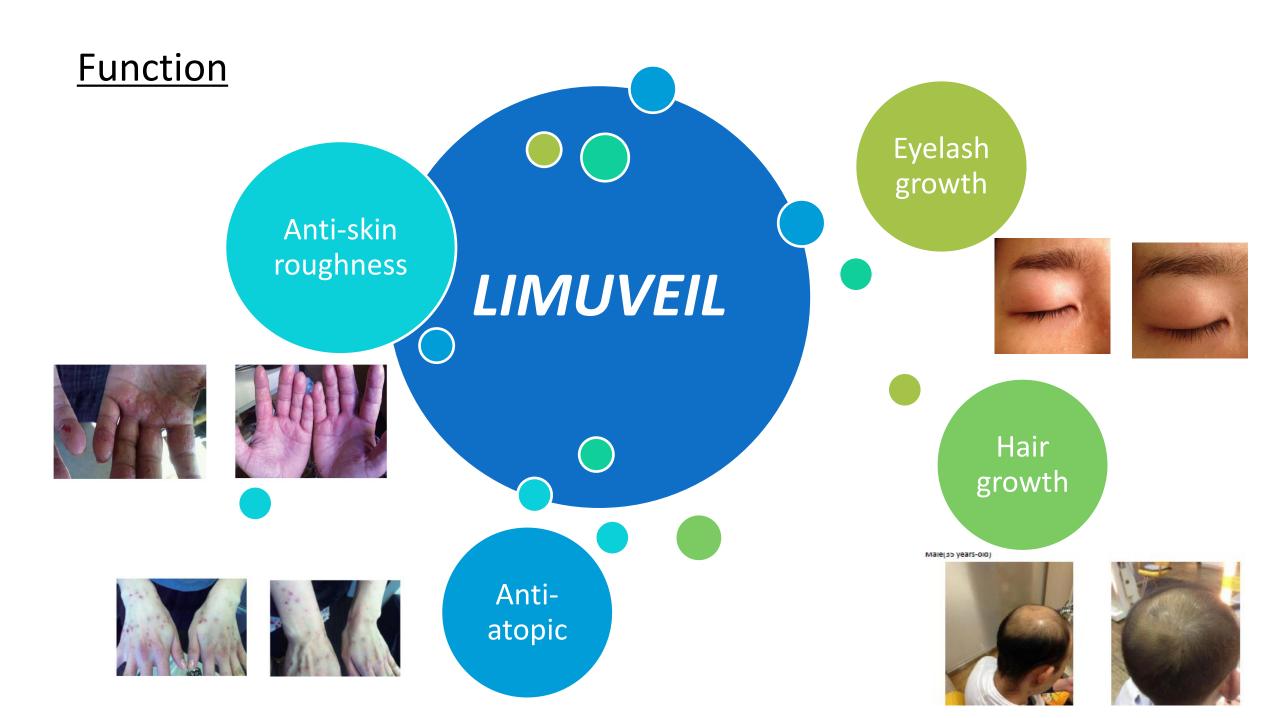

## LIMUVEIL Series

## Place of Origin

Kingdom of Tonga is located in the South Pacific, consists about 170 islands. The sea around kingdom of Tonga is very beautiful. Tonga Trench is 10,000 m water depth and is the second-deepest trench in the world. Tonga *mozuku* grows in this deep ocean water.









**Protect** 

Sliminess of seaweed protects hair from friction damage and gives creamy and smooth feeling.



Amino acid complex in Limuveil penetrates hair and repair internal tissue. A treatment with Limuveil gives ruly and silky hair.



Repair

Fucoidan of seaweed attaches hair tightly and makes protect veil which is not easy to be rinsed by water. It gives silky hair after washing.



Connect

Fucoidan has anti-oxidant effect. It protect hair from oxidation damage by UV and perm damage.

Anti-oxidant



High molecular weight of Fucoidan make veils on hair surface. It gives moisture effect by preventing transpiration.

Moisture

## Skin Care



Sliminess of seaweed protects skin from irritation, drying and bacteria.

Limuveil has wound healing effect. It gives moist and smooth sk