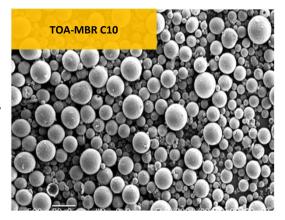

## TOA-MBR C10

#### **Product description:**

Carnauba wax is obtained from leaves from Copernicia cerifera that is grown in northern Brazil, Argentine and Paraguay.

Thanks to innovative technology and production method, TOA KASEI has succeeded to develop spherical micro sized powder with 100% Carnauba wax.

۲OA micronized technology